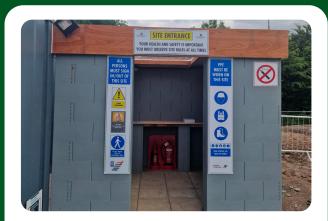

#### SITE HEALTH & SAFETY SHELTER

- ( assembly 2 hours
- (A) with 2 people

## QUICKBLOCK offers endless versatility, empowering you to build anything from garden furniture to sheds, planters, animal pens, ponds, and more - anywhere you need it!

Barratt Homes use QUICKBLOCK for their Health & Safety sign in shelters because they can be built up quickly, disassembled and rebuild on another location. Underbelly in Edinburgh used QUICKBLOCK for their event infrastructure to build bars and food outlets, with the future focus of being able to use these again and again.