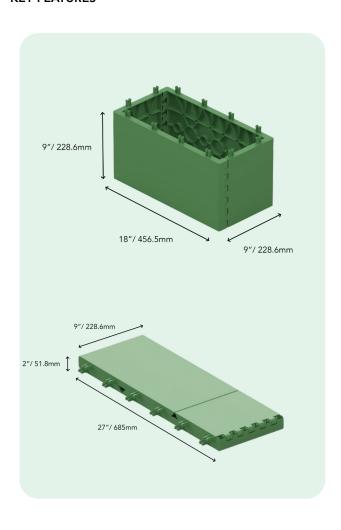

#### **KEY FEATURES**

- Easy to use, intuitive design means that anyone can build with QUICKBLOCK
- Made from 100% recycled plastic from UK waste streams
- Very lightweight (less than 1.2kg per block)
- Delivered in flat-pack, 250 blocks per pallet
- Ability to add windows, doors, roofs and flooring to QUICKBLOCK structures
- Infill with soil, sand, aggregate, insulation and much more.
- No tools required
- Available in two colours (Olive Green and Light Grey)

Building a green future, one block at a time. Compared to traditional concrete breezeblock, QUICKBLOCK saves approximately 5.35kg of CO<sup>2</sup> per block

| QUICKBLOCK / PART             | DIMENSIONS                           | WEIGHT |
|-------------------------------|--------------------------------------|--------|
| Full QuickBlock               | 229 x 229 x 457 mm (9" x 9" x 18")   | 1.3kg  |
| Half QuickBlock               | 229 x 229 x 229 mm (9" x 9" x 9")    | 0.8kg  |
| Quarter QuickBlock            | 229 x 229 x 114 mm ( 9" x 9" x 4.5") | 0.5kg  |
| QuickBlock Capping Panel      | 229 x 457 mm (9" x 18")              | 0.36kg |
| QuickBlock Half Capping Panel | 229 x 229 mm (9" x 9")               | 0.18kg |