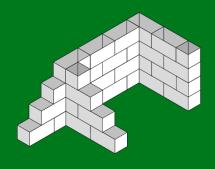

#### **RETAINING WALL**

A retaining wall is a musthave for landscapers and garden enthusiasts, and with QUICKBLOCK, building one has never been easier. Create a sturdy, custom wall in no time.