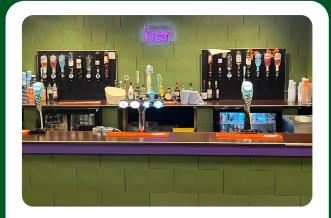

### **HOME BAR**

Home bars are becoming a popular addition to garden rooms and homes, and with QUICKBLOCK, you can create countless stylish designs. Build your perfect bar setup with ease and versatility.