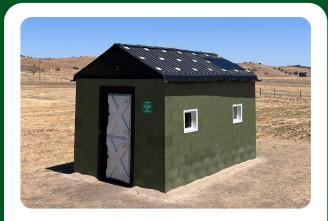

### QUICKBLOCK SHELTER

- assembly 2 hours
- (2) with 4 people

#### SITE HEALTH & SAFETY SHELTER

- ( assembly 2 hours
- (A) with 2 people