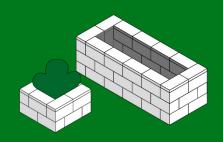

#### **RETAINING WALL**

A retaining wall is a musthave for landscapers and garden enthusiasts, and with QUICKBLOCK, building one has never been easier. Create a sturdy, custom wall in no time.

#### **GARDEN ROOM**

Building a garden room with traditional materials can be expensive, but with QUICKBLOCK, you can cut costs by reducing the need for specialist tools and trades. Create your dream space more affordably and efficiently.