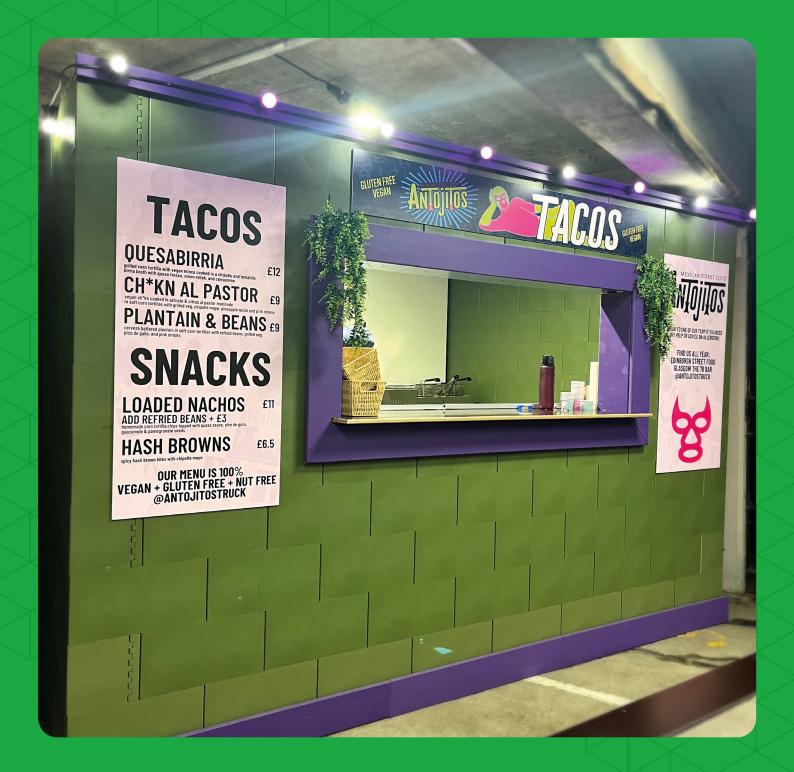

## QUICKBLOCK offers endless versatility, empowering you to build anything from garden furniture to sheds, planters, animal pens, ponds, and more - anywhere you need it!

Barratt Homes use QUICKBLOCK for their Health & Safety sign in shelters because they can be built up quickly, disassembled and rebuild on another location. Underbelly in Edinburgh used QUICKBLOCK for their event infrastructure to build bars and food outlets, with the future focus of being able to use these again and again.

# Work that would have taken a couple of days has taken us an afternoon.

— David Graham, Underbelly (Temporary Construction Works, "The blocks are a game changer for us, work that would have taken a couple of days has taken us an afternoon, they're so easy to use and the guys really enjoyed building with them. We're already looking at other projects we can use these blocks for!"