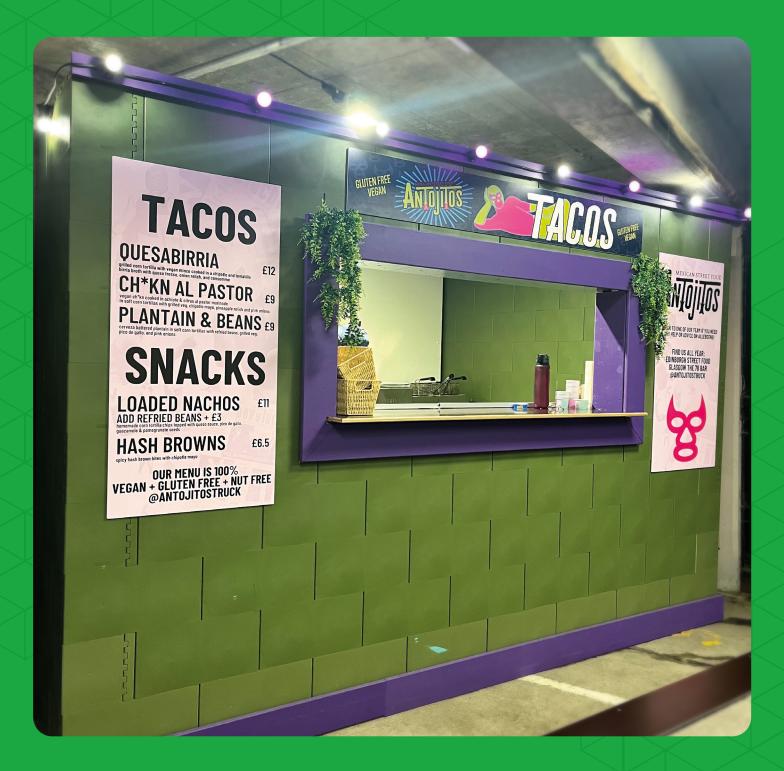

### QUICKBLOCK offers endless versatility, empowering you to build anything from garden furniture to sheds, planters, animal pens, ponds, and more - anywhere you need it!

Barratt Homes use QUICKBLOCK for their Health & Safety sign in shelters because they can be built up quickly, disassembled and rebuild on another location. Underbelly in Edinburgh used QUICKBLOCK for their event infrastructure to build bars and food outlets, with the future focus of being able to use these again and again.

## Work that would have taken a couple of days has taken us an afternoon.

 David Graham, Underbelly (Temporary Construction Works) "The blocks are a game changer for us, work that would have taken a couple of days has taken us an afternoon, they're so easy to use and the guys really enjoyed building with them. We're already looking at other projects we can use these blocks for!"