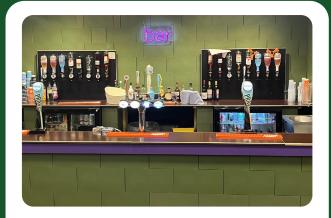

#### **HOME BAR**

Home bars are becoming a popular addition to garden rooms and homes, and with QUICKBLOCK, you can create countless stylish designs. Build your perfect bar setup with ease and versatility.

## Work that would have taken a couple of days has taken us an afternoon.

 David Graham, Underbelly (Temporary Construction Works) "The blocks are a game changer for us, work that would have taken a couple of days has taken us an afternoon, they're so easy to use and the guys really enjoyed building with them. We're already looking at other projects we can use these blocks for!"