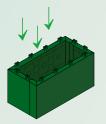

#### **VERTICAL LOAD BEARING**

Test conducted by applying force downward

Max load - 35.99 kN