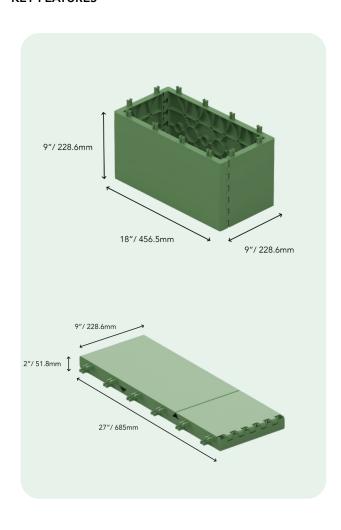

#### **KEY FEATURES**

- Easy to use, intuitive design means that anyone can build with QUICKBLOCK
- Made from 100% recycled plastic from UK waste streams
- Very lightweight (less than 1.2kg per block)
- Delivered in flat-pack, 250 blocks per pallet
- Ability to add windows, doors, roofs and flooring to QUICKBLOCK structures
- Infill with soil, sand, aggregate, insulation and much more.
- No tools required
- Available in two colours (Olive Green and Light Grey)