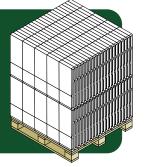

FLAT-PACKED AND PORTABLE 250 large blocks can be transported on a standard pallet; each block weights 1.2kgs.

RECYCLED, REUSABLE AND RECYCLABLE

Made from 100% recycled polypropylene.

QUICKBLOCK PRODUCTS

#### **KEY FEATURES**

- Easy to use, intuitive design means that anyone can build with QUICKBLOCK
- Made from 100% recycled plastic from UK waste streams
- Very lightweight (less than 1.2kg per block)
- Delivered in flat-pack, 250 blocks per pallet
- Ability to add windows, doors, roofs and flooring to QUICKBLOCK structures
- Infill with soil, sand, aggregate, insulation and much more.
- No tools required
- Available in two colours (Olive Green and Light Grey)