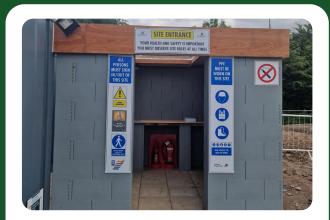

### QUICKBLOCK offers endless versatility, empowering you to build anything from garden furniture to sheds, planters, animal pens, ponds, and more - anywhere you need it!

Barratt Homes use QUICKBLOCK for their Health & Safety sign in shelters because they can be built up quickly, disassembled and rebuild on another location. Underbelly in Edinburgh used QUICKBLOCK for their event infrastructure to build bars and food outlets, with the future focus of being able to use these again and again.

#### SITE HEALTH & SAFETY SHELTER

- ( assembly 2 hours
- (2) with 2 people