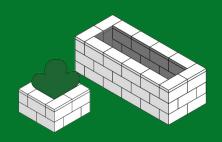

#### **PLANTERS**

Create a custom planter that perfectly fits any outdoor space. Our versatile blocks can be filled with local soil or sand for added stability, though it's not required. Start building your ideal planter today with QUICKBLOCK.

#### **RETAINING WALL**

A retaining wall is a musthave for landscapers and garden enthusiasts, and with QUICKBLOCK, building one has never been easier. Create a sturdy, custom wall in no time.