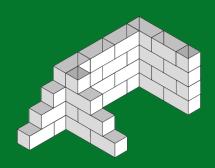

#### **RETAINING WALL**

A retaining wall is a musthave for landscapers and garden enthusiasts, and with QUICKBLOCK, building one has never been easier. Create a sturdy, custom wall in no time.