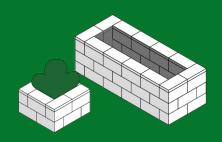

#### **RETAINING WALL**

A retaining wall is a musthave for landscapers and garden enthusiasts, and with QUICKBLOCK, building one has never been easier. Create a sturdy, custom wall in no time.

#### **PLANTERS**

Create a custom planter that perfectly fits any outdoor space. Our versatile blocks can be filled with local soil or sand for added stability, though it's not required. Start building your ideal planter today with QUICKBLOCK.