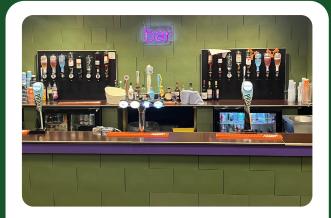

#### **HOME BAR**

Home bars are becoming a popular addition to garden rooms and homes, and with QUICKBLOCK, you can create countless stylish designs. Build your perfect bar setup with ease and versatility.

# Super easy to put together and very sturdy.

- Suzanne Coffey, Clockwise Office

"We used QUICKBLOCK to build a bar and club area for our members. The blocks were great! Super easy to put together and very sturdy. We had a lot of great feedback about the look, how easy it was to setup, and we would certainly use QUICKBLOCK again!"