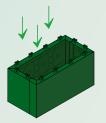

#### **VERTICAL LOAD BEARING**

Test conducted by applying force downward

Max load - 1.6t (16.4kN)