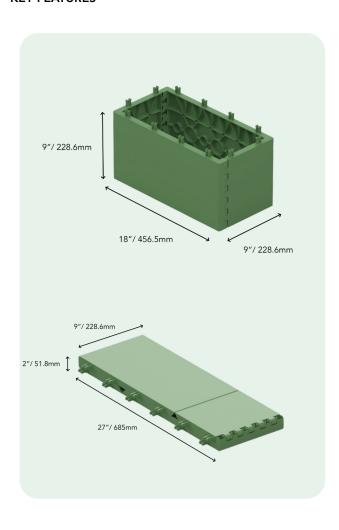

### **QUICKBLOCK® DATA SHEET**

QUICKBLOCK is a rapid assembly building system made from 100% recycled plastic.

QUICKBLOCK is a flat-packed, lightweight, modular building system which offers an alternative to traditional construction materials. The innovative interlocking construction allows for rapidly deployable structures which can be assembled and disassembled at speed. Infill can be used to offer additional strength and stability.

#### **KEY FEATURES**

- Easy to use, intuitive design means that anyone can build with QUICKBLOCK
- Made from 100% recycled plastic from UK waste streams
- Very lightweight (less than 1.2kg per block)
- Delivered in flat-pack, 250 blocks per pallet
- Ability to add windows, doors, roofs and flooring to QUICKBLOCK structures
- Infill with soil, sand, aggregate, insulation and much more.
- No tools required
- Available in two colours (Olive Green and Light Grey)