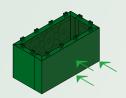

#### **HORIZONTAL COMPRESSION**

Test conducted by applying force perpendicular

Max load - 0.36t (3.6kN)